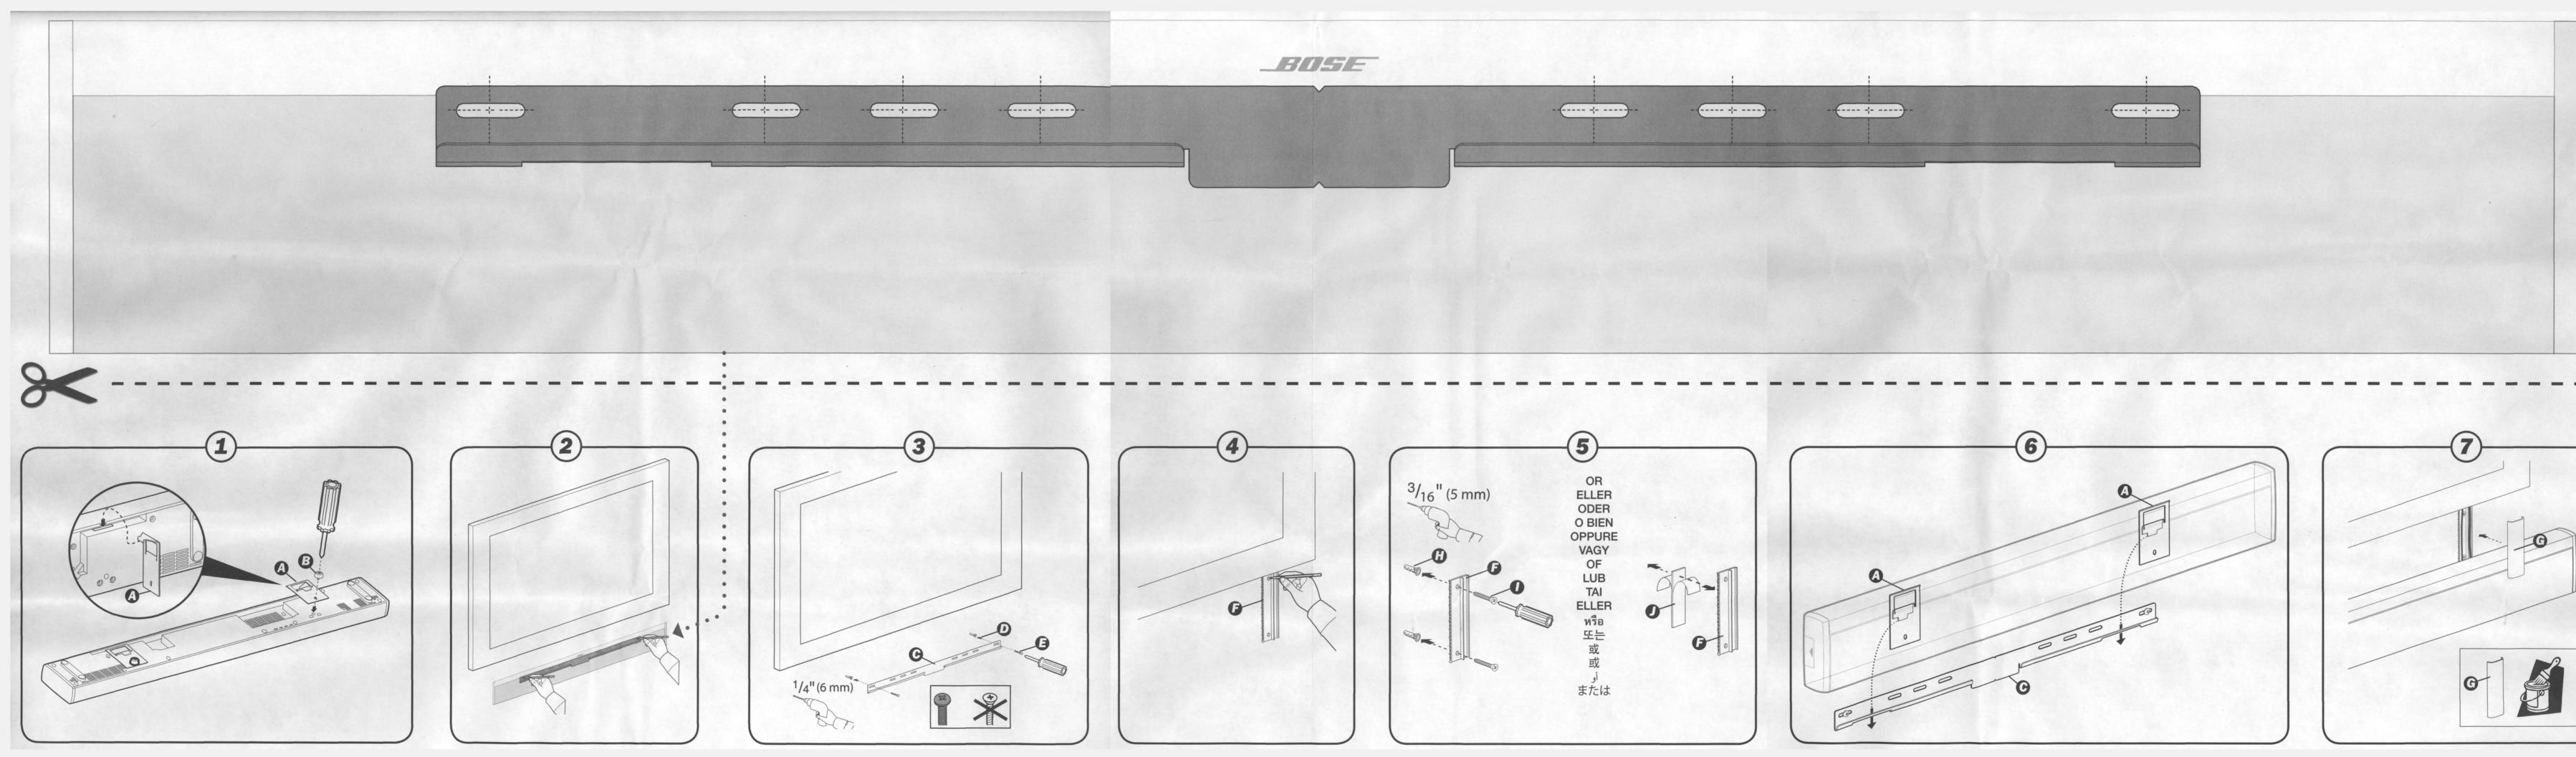

## WB-135 Wall Mount Kit

©2011 Bose Corporation, The Mountain, Framingham, MA 01701-9168 USA AM347566 Rev.00

**Note:** The WB-135 wall mount kit is only for use with the speaker array included in the CineMate<sup>®</sup> 1 SR and LIFESTYLE<sup>®</sup> 135 systems.